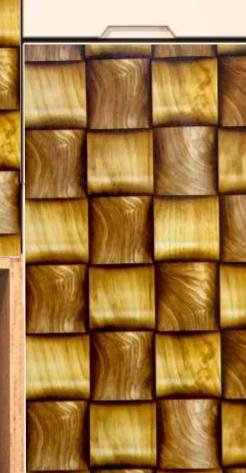

Red Hexagon

ALM715

Fish Aquarium

10

METLAMS series

ALM717

-11

Wood Mosaic ALM718

3d Squares

METLAMS Series

ALM720