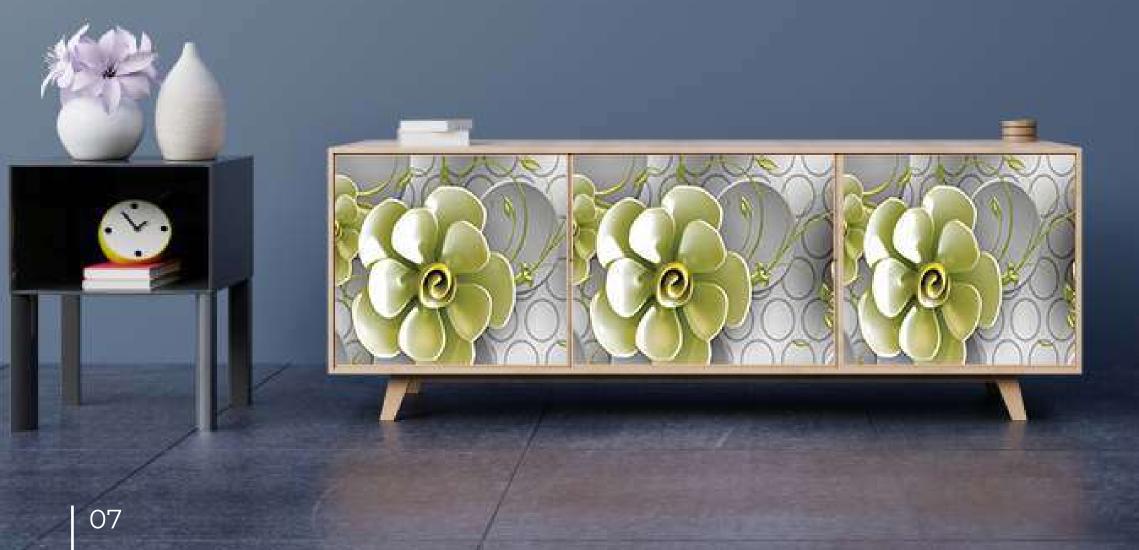

KNOW EXCELLANCE. ALDEKO<sup>™</sup> materials stand out and demand to be noticed in any setting.

Exceptional projects demand exceptional materials. ALDEKO<sup>™</sup> sheets are manufactured under the most precise and rigorous conditions in Kotdwar, Uttrakhand. Our distribution and support capabilities extend throughout Pan India.

Let us help bring your vision to life with our unmatched selection of colors and finishes. Our commitment to your satisfaction means that your success is our success.

Build it better with ALDEKO<sup>™</sup>. Let's get started.

METLAMS Series

#### ALM701 Circle Green ALM702

Circle Orange



ALM703 Red Iris Flower ALM704

Blue Iris Flower



04





METLAMS Series



ALM706 Brown Wind Flower



ALM708

Diamond Gold Cut

06

## Make a Beautiful Your Cabinet











Red Leaf



#### ALM710

ALM712

Ixia Purple Flower



Solitaire Green Flower

ALM711

Ixia Brown Flower







ALM714

ALM716

Red Hexagon

ALM715





Fish Aquarium

10

METLAMS series



ALM717

-11

Wood Mosaic ALM718

3d Squares











METLAMS Series

ALM720

# PREMIUM SERIES



Leatherite Pink Flower



Leatherite Purple Flower

ALM721



ALM722 Urban Blue Artwork



ALM723 Urban Red Artwork

## SOLID & METALLIC COLORS







## **Applications**

- Wall Panelling
- Cladding
- Signage
- Cabinets

- Doors
- Partitions
- Furniture
- Bus Body

#### **ALSO AVAILABLE**







### What is ACP?

Be Artistic or adventures and explore the contemporary buildings in practically any city in India, and you're bound to see many examples of a transformational architectural material, al