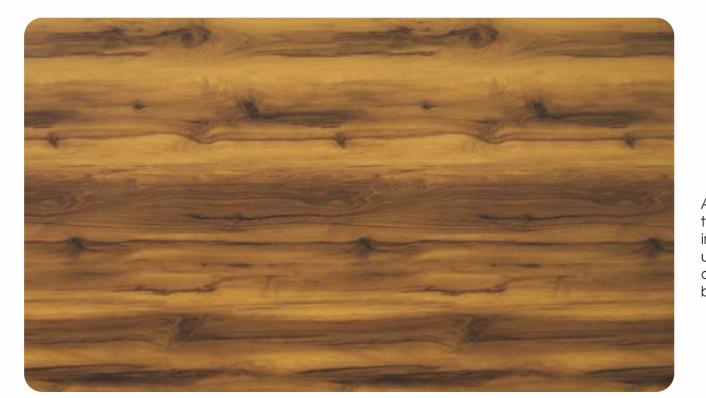

amazing.

ALH 604 American Wallnut

ALH 605 Royal Teak

Scan QR Code For Bigger Image

Matching the look and feel of the tropical hardwood tree named Royal Teak, this finish of panel sheets are ideal for a building if you want to give a classy appearance. It suits all types of buildings and beautifies your edifice with the appeal of the Royal Teak wood.