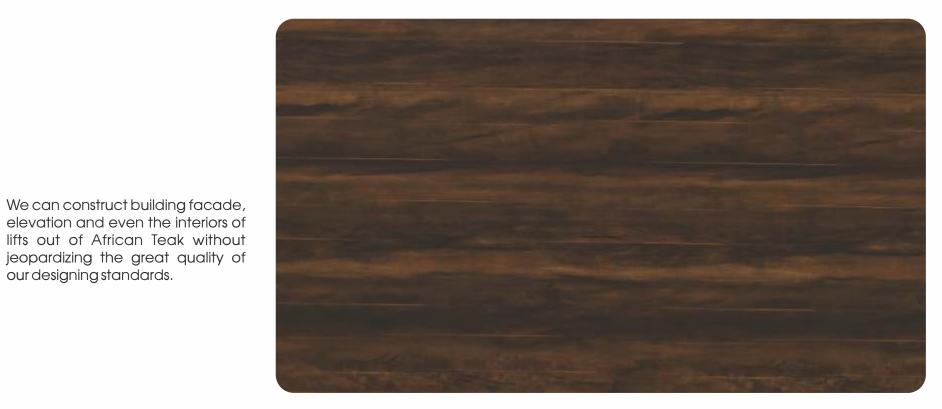

**ALH 622** African Teak

**ALH 623 Cordia Wood** 

Style your home's interiors and exteriors with the natural beauty of cordia wood. The color tone and shade are exacerbating a revolution in the designing industry.

Scan QR Code For Bigger Image

Acacia Wood, when it comes to the timeless wooden look in interiors as well as exteriors, is right up there as one that has been coveted for years for its eternal beauty and durability.

our designing standards.