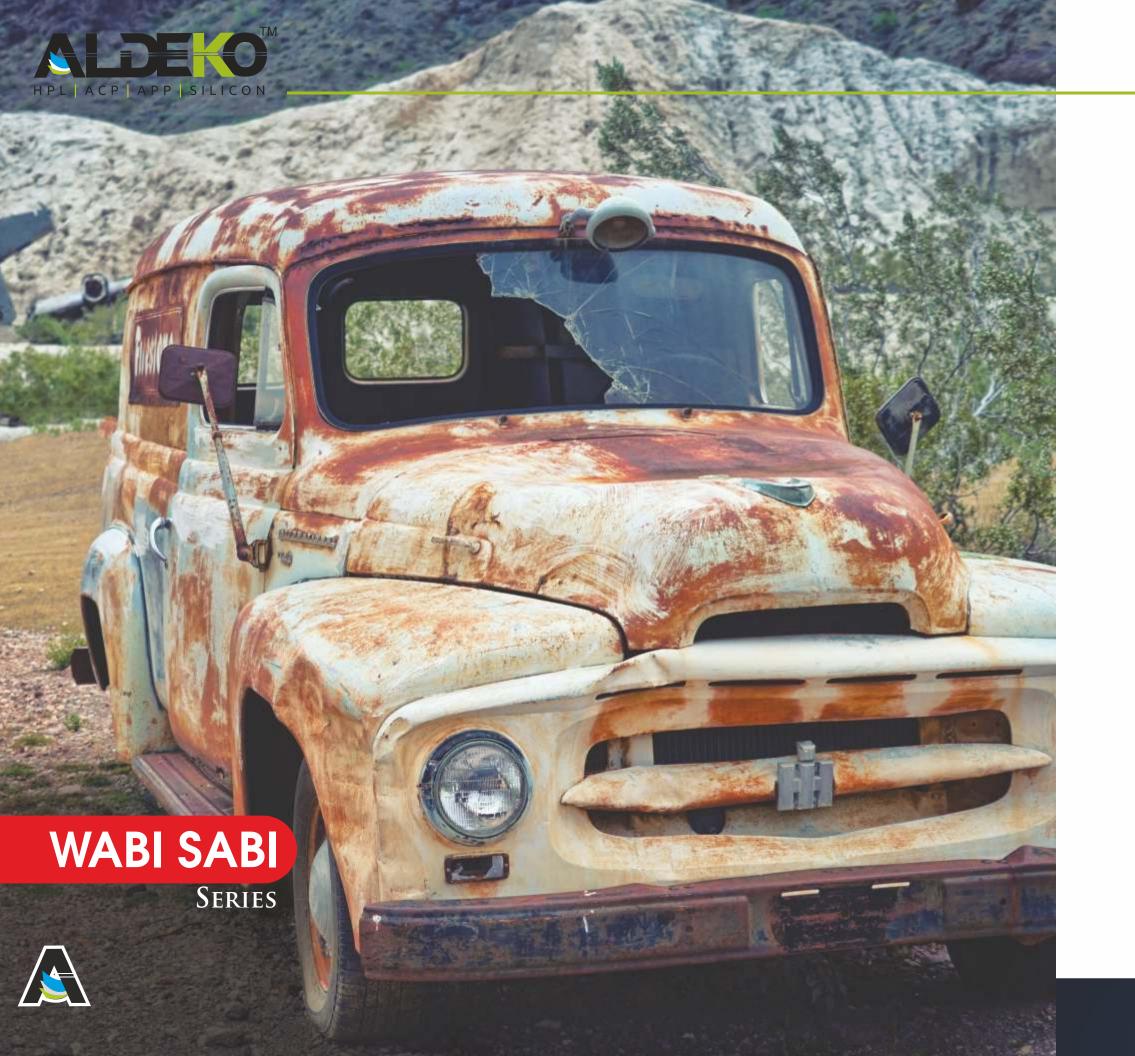

#### **NEW ARRIVALS**

Corton Steel Textured panels or we can say, weathering steel panels are differently textured from regular ones, as they are made up of alloys that create self-protecting rust when exposed to the weather. Aldeko's Corton Steel Wabi Sabi pattern panel can be primarily used for landscaping and outdoor construction.