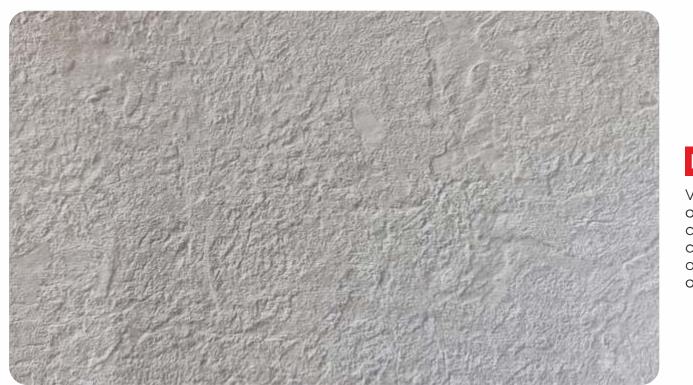

ALH 331 Industrial Iron

ALH 332 Corton Steel

Smoky Grey patterns evoke a texture that particularly blends with the rawness of an iron. Aldeko's wabi-sabi Industrial Iron panel goes with the interior that allows aesthetics and authenticity.