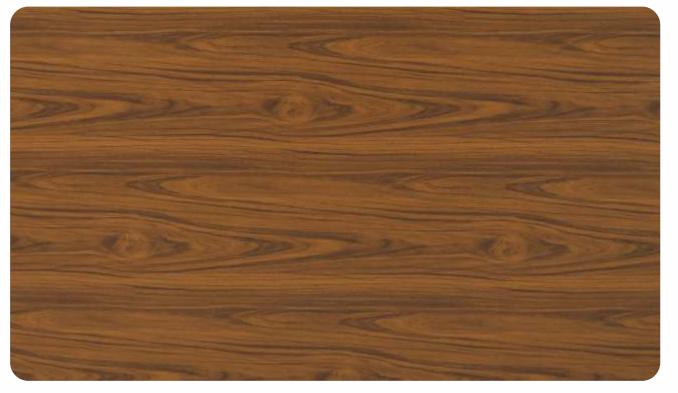

amazing.

ALH 604 American Wallnut

ALH 605 Royal Teak

Scan QR Code For Bigger Image

Matching the look and feel of the tropical hardwood tree named Royal Teak, this finish of panel sheets are ideal for a building if you want to give a classy appearance. It suits all types of buildings and beautifies your edifice with the appeal of the Royal Teak wood.