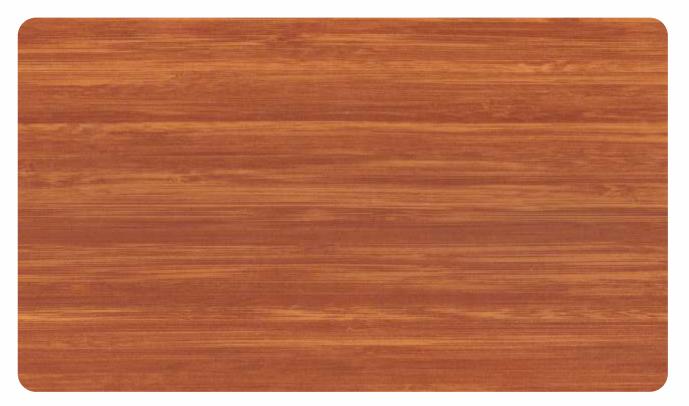

amazing.

ALH 604 American Wallnut

ALH 605 Royal Teak

Scan QR Code For Bigger Image

Matching the look and feel of the tropical hardwood tree named Royal Teak, this finish of panel sheets are ideal for a building if you want to give a classy appearance. It suits all types of buildings and beautifies your edifice with the appeal of the Royal Teak wood.