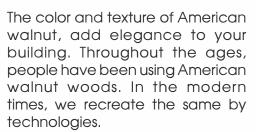

amazing.

ALH 604 American Wallnut

ALH 605 Royal Teak

Scan QR Code For Bigger Image

Matching the look and feel of the tropical hardwood tree named Royal Teak, this finish of panel sheets are ideal for a building if you want to give a classy appearance. It suits all types of buildings and beautifies your edifice with the appeal of the Royal Teak wood.