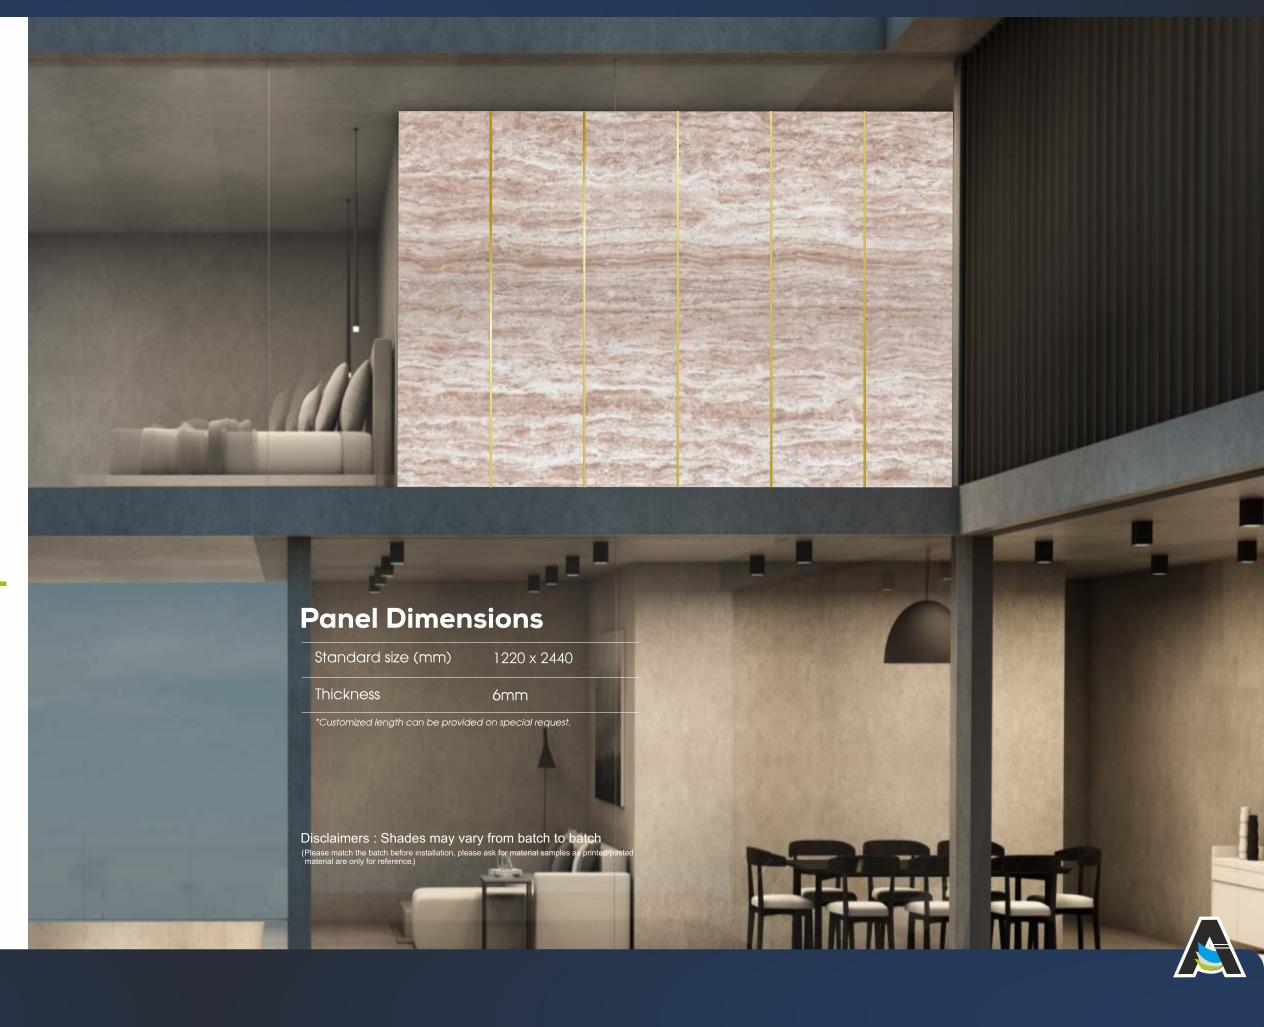

er Image









This product - Brown Fire, presented in the form of stone tablet and its design in accordance with the production.



**ALH 617 Brown Fire** 



**Black Galaxy ALH 625** 



**ALH 691 Dark Emprador** 



**ALH 631 Travetino** 



Scan QR Code For Bigger Image

#### **NEW ARRIVALS**

Inspired by the Travertine which is a form of terrestrial limestone deposited around mineral springs, especially hot springs. It often has a fibrous or concentric appearance and Inalterable colors that last over time, resistant to UV radiation, fire, and heat. Perfectly goes with your minimalistic requirements and true-to-the-ground requirements with zero artificiality.



## SOME REALIZATIONS WITH ALDERO









































## **FIXING METHOD**

(Recommendation)