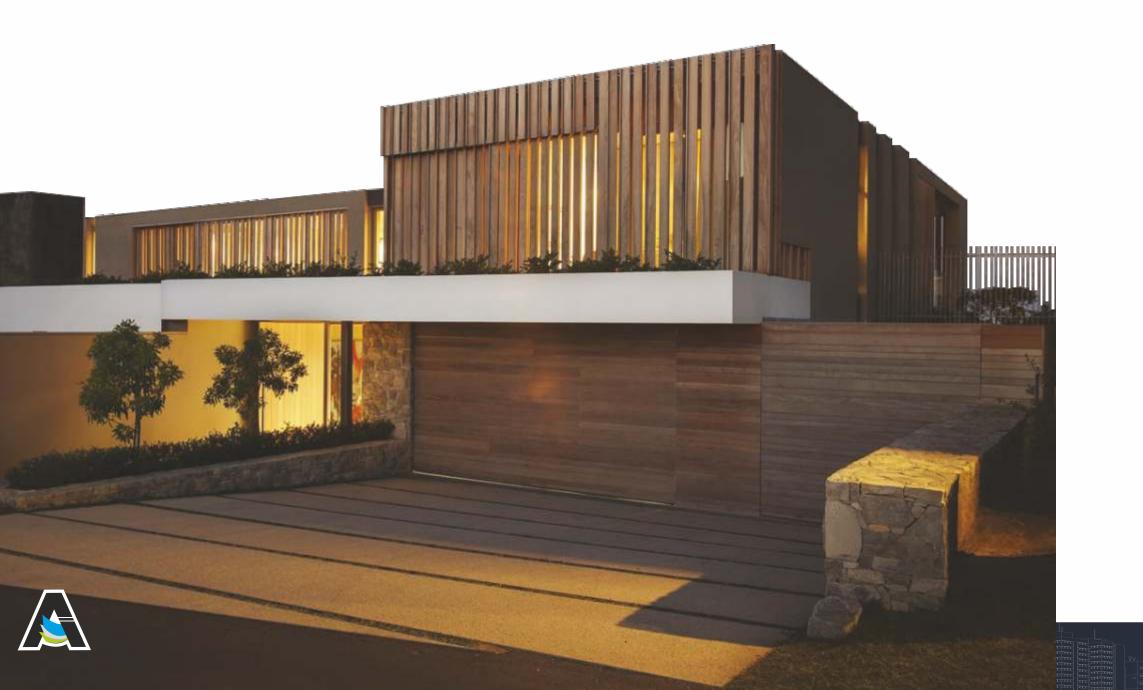

r kitchen countertop surfaces and is highly durable and versatile in nature and of rich endurance strength.









# **SAND** SERIES

#### **NEW ARRIVALS**

**NEW ARRIVALS** 

The pastel shades of beige will

make you say a WOW when

installed on the walls of your house.

The essence of the colour is just

To cater to the expectations of those who love dark aura, we offer this shadow black sand to style the interiors and exteriors of your house



**ALH 321** Shadow Black Sand



Beige Sand **ALH 323** 



**ALH 322 Desert Sand** 



Scan QR Code For Bigger Image

#### **NEW ARRIVALS**

The slight mixture of pink with white makes ivory worthy of installing it in the interiors and exteriors of the house. Try this iconic colour and enjoy the beauty every now and then.





amazing.











ALH 604 American Wallnut



ALH 605 Royal Teak





Scan QR Code For Bigger Image

Matching the look and feel of the tropical hardwood tree named Royal Teak, this finish of panel sheets are ideal for a building if you want to give a classy appearance. It suits all types of buildings and beautifies your edifice with the appeal of the Royal Teak wood.







Oak wood was used in Europe for the construction of ships especially naval men of war, until the 19th century. This Oakwood panel sheets presented by us carry forward the same heritage, colour and feel.

classy wood.



**ALH 606** Oak Wood





**ALH 608 Chocolate Zebrano** 





Scan QR Code For Bigger Image

Black oak is native in the eastern and southern halves of lowa. This range of panels offered by us reflects the essence of t