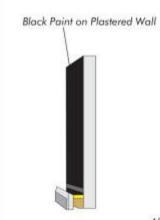

For Bigger Image









This product - Brown Fire, presented in the form of stone tablet and its design in accordance with the production.



**ALH 617 Brown Fire** 



**Black Galaxy ALH 625** 



**ALH 691 Dark Emprador** 



**ALH 631 Travetino** 



Scan QR Code For Bigger Image

#### **NEW ARRIVALS**

Inspired by the Travertine which is a form of terrestrial limestone deposited around mineral springs, especially hot springs. It often has a fibrous or concentric appearance and Inalterable colors that last over time, resistant to UV radiation, fire, and heat. Perfectly goes with your minimalistic requirements and true-to-the-ground requirements with zero artificiality.



## SOME REALIZATIONS WITH ALDERO









































## **FIXING METHOD**

(Recommendation)