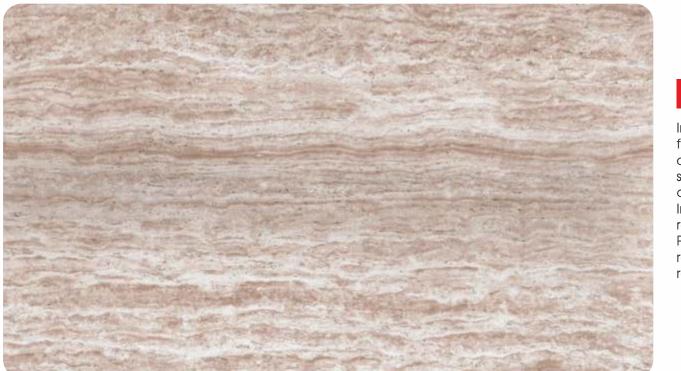

#### **NEW ARRIVALS**

Inspired by the Travertine which is a form of terrestrial limestone deposited around mineral springs, especially hot springs. It often has a fibrous or concentric appearance and Inalterable colors that last over time, resistant to UV radiation, fire, and heat. Perfectly goes with your minimalistic requirements and true-to-the-ground requirements with zero artificiality.