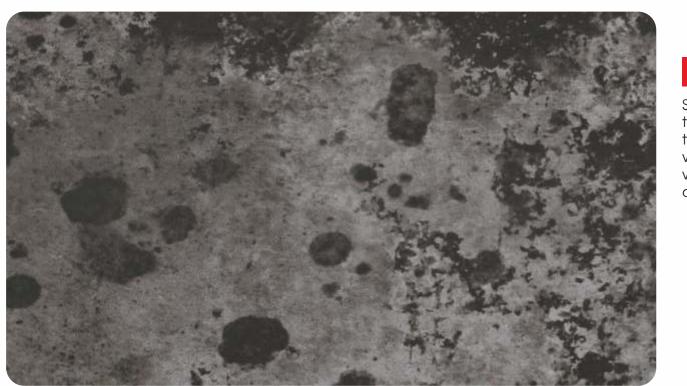

ALH 331 Industrial Iron

ALH 332 Corton Steel

Smoky Grey patterns evoke a texture that particularly blends with the rawness of an iron. Aldeko's wabi-sabi Industrial Iron panel goes with the interior that allows aesthetics and authenticity.