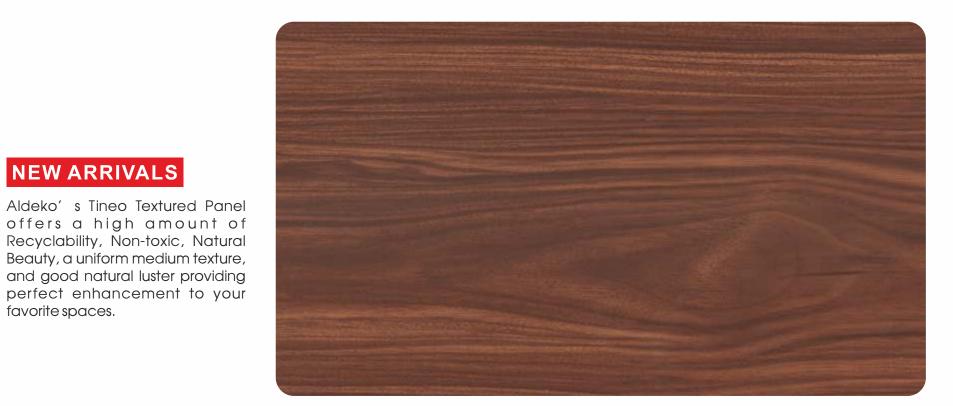

#### **NEW ARRIVALS**

**NEW ARRIVALS** 

favorite spaces.

Made up of special resins that majorly impart extra strength to the laminate texture of Nyana Teak Panel, making them highly resistant to scratch and abrasion. Our Laminate texture has an exotic range of decorative characteristics with the higher color fastness and the best bonding properties with the ones that are available in the market today.

**ALH 632** Nyana Teak

**ALH 633** Tineo

**ALH 613 Perlato** 

Our stylish Satwario Grey natural panel is finish with the wonderful glossy touch.

Scan QR Code For Bigger Image

This product - Brown Fire, presented in the form of stone tablet and its design in accordance with the production.