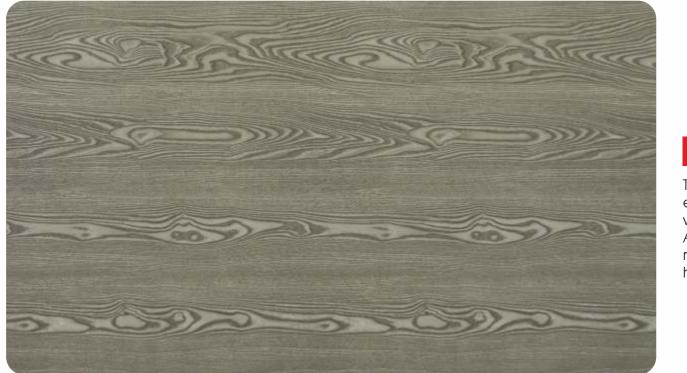

ALH 331 Industrial Iron

ALH 332 Corton Steel

Smoky Grey patterns evoke a texture that particularly blends with the rawness of an iron. Aldeko's wabi-sabi Industrial Iron panel goes with the interior that allows aesthetics and authenticity.