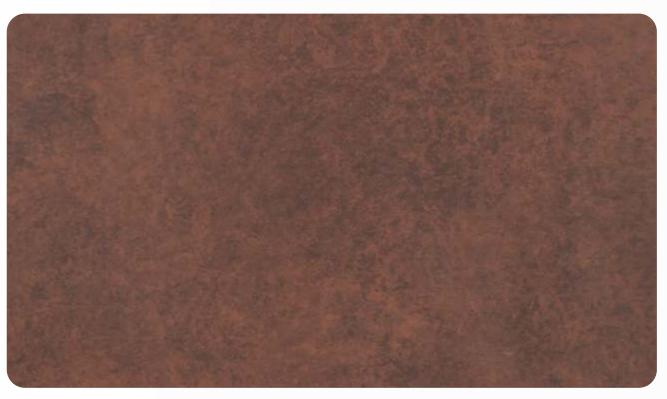

ALH 331 Industrial Iron

ALH 332 Corton Steel

Smoky Grey patterns evoke a texture that particularly blends with the rawness of an iron. Aldeko's wabi-sabi Industrial Iron panel goes with the interior that allows aesthetics and authenticity.