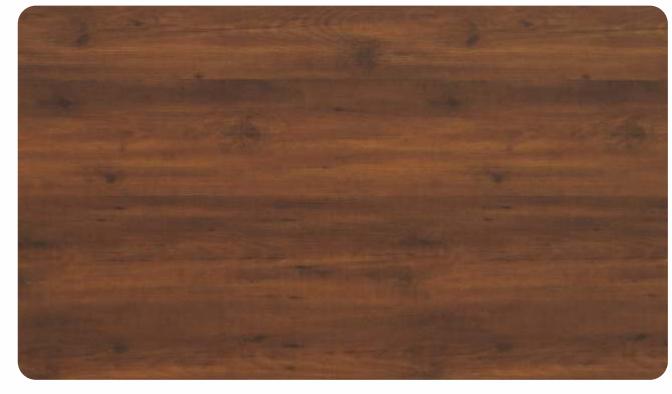

essence of the Mahagony tree.

The pine panel sheets are embodiments of stylishness. We have recreated the appeal of the Novacento Pine tree that stands for strength, durability and style keeping abreast of the changing time.