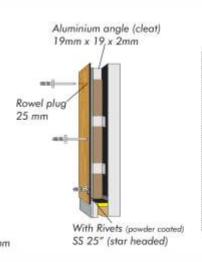

Bigger Image









This product - Brown Fire, presented in the form of stone tablet and its design in accordance with the production.



**ALH 617 Brown Fire** 



**Black Galaxy ALH 625** 



**ALH 691 Dark Emprador** 



**ALH 631 Travetino** 



Scan QR Code For Bigger Image

#### **NEW ARRIVALS**

Inspired by the Travertine which is a form of terrestrial limestone deposited around mineral springs, especially hot springs. It often has a fibrous or concentric appearance and Inalterable colors that last over time, resistant to UV radiation, fire, and heat. Perfectly goes with your minimalistic requirements and true-to-the-ground requirements with zero artificiality.



## SOME REALIZATIONS WITH ALDERO









































## **FIXING METHOD**

(Recommendation)