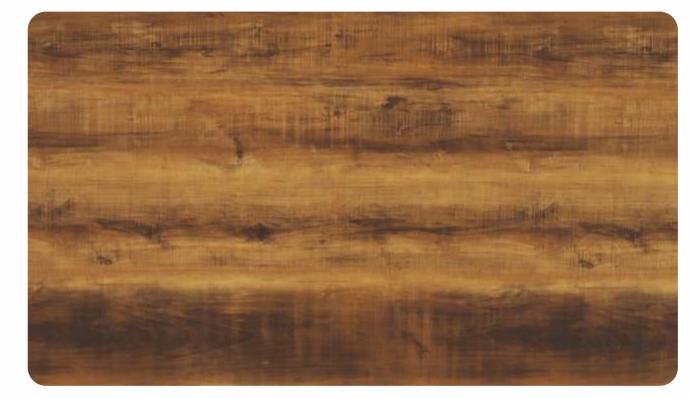

**ALH 622** African Teak

**ALH 623 Cordia Wood** 

Style your home's interiors and exteriors with the natural beauty of cordia wood. The color tone and shade are exacerbating a revolution in the designing industry.