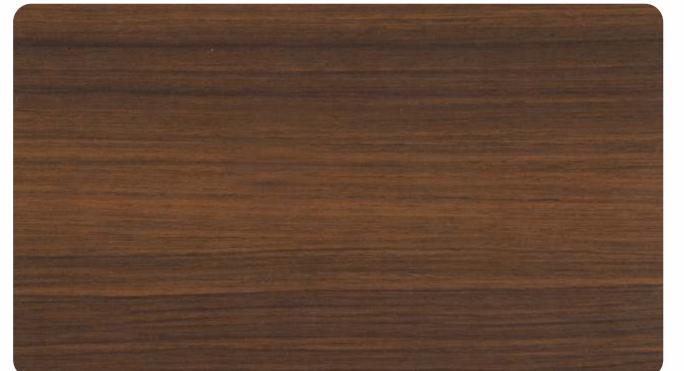

amazing.

ALH 604 American Wallnut

ALH 605 Royal Teak

Scan QR Code For Bigger Image

Matching the look and feel of the tropical hardwood tree named Royal Teak, this finish of panel sheets are ideal for a building if you want to give a classy appearance. It suits all types of buildings and beautifies your edifice with the appeal of the Royal Teak wood.