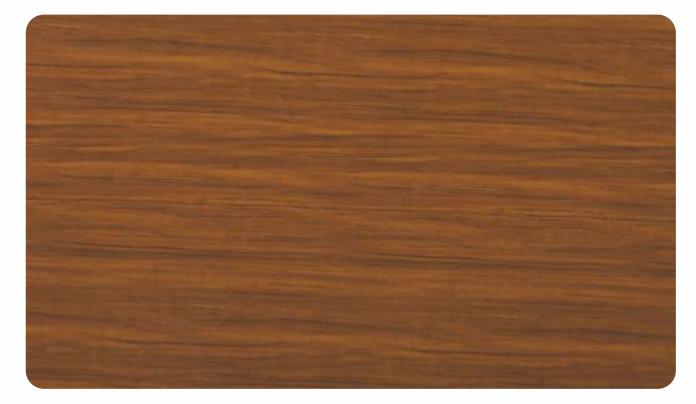

essence of the Mahagony tree.

The pine panel sheets are embodiments of stylishness. We have recreated the appeal of the Novacento Pine tree that stands for strength, durability and style keeping abreast of the changing time.