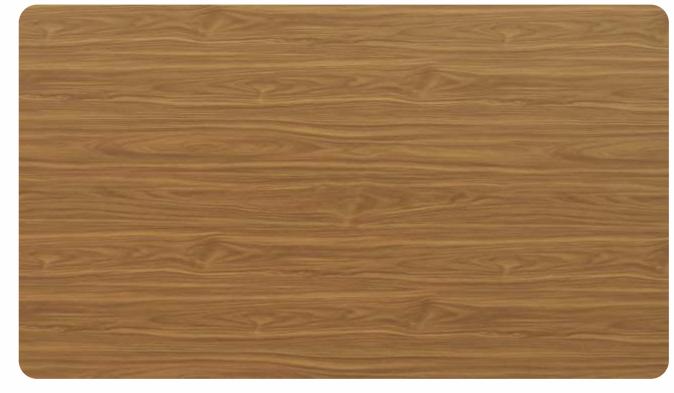

amazing.

ALH 604 American Wallnut

ALH 605 Royal Teak

Scan QR Code For Bigger Image

Matching the look and feel of the tropical hardwood tree named Royal Teak, this finish of panel sheets are ideal for a building if you want to give a classy appearance. It suits all types of buildings and beautifies your edifice with the appeal of the Royal Teak wood.