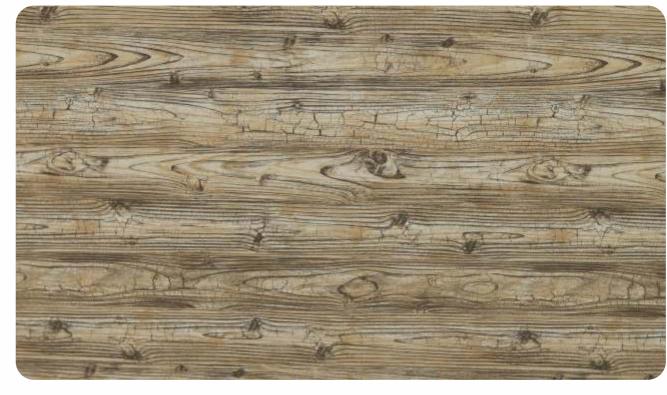

These kinds of panel sheets are mostly used for musical instruments. It has a fine texture and smooth property. They are less in weight and provide a pleasant look when polished. The African ebony is a kind of black wood which is good enough to sink in water.