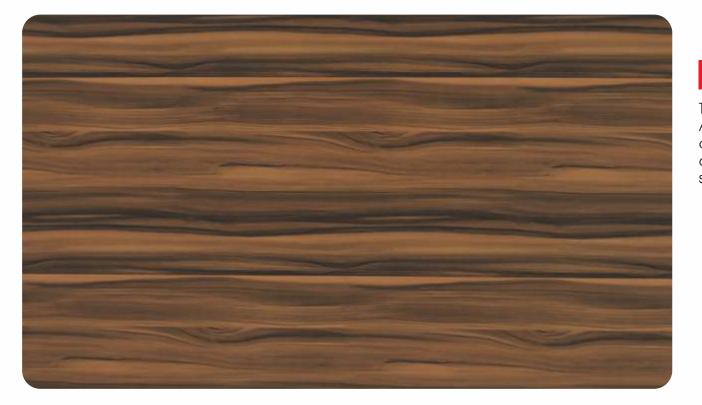

classy wood.

**ALH 606** Oak Wood

**ALH 608 Chocolate Zebrano** 

Scan QR Code For Bigger Image

Black oak is native in the eastern and southern halves of lowa. This range of panels offered by us reflects the essence of the same tree. The sheet manufactured with this texture provides fine finishing and royal look.