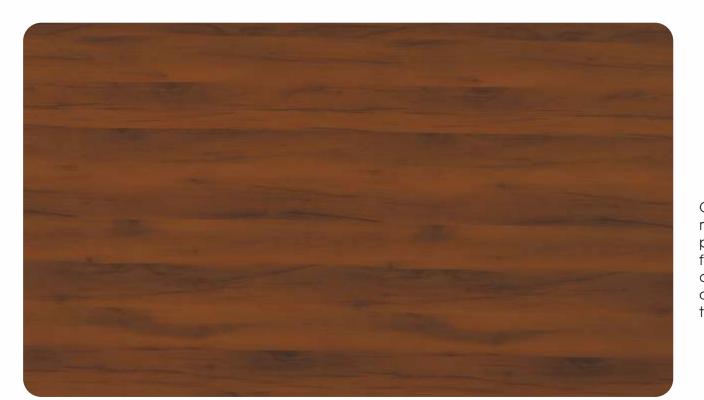

**ALH 616 Novecento Pine** 

**ALH 618 Alhamara Wood** 

**ALH 619 Rovere Oak** 

**ALH 620 Brown Santos** 

The rough one is the though one. Inspired by this universal truth, we offer the rustic wood that takes your imaginations to the pastoral life that signify the vibes of untainted nature. It provides excellent rustic look when fitted in your building.

Scan QR Code For Bigger Image

The beautiful color and texture of Brown Santos, add grace to your building. From the long time, people have been using Brown Santos. With the time changes, we recreate the same by technologies.