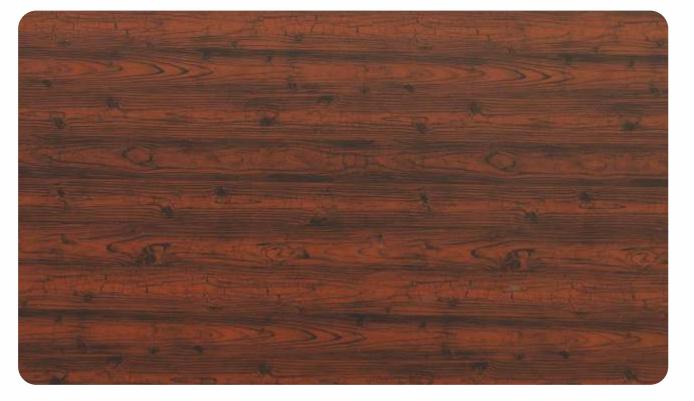

amazing.

ALH 604 American Wallnut

ALH 605 Royal Teak

Scan QR Code For Bigger Image

Matching the look and feel of the tropical hardwood tree named Royal Teak, this finish of panel sheets are ideal for a building if you want to give a classy appearance. It suits all types of buildings and beautifies your edifice with the appeal of the Royal Teak wood.