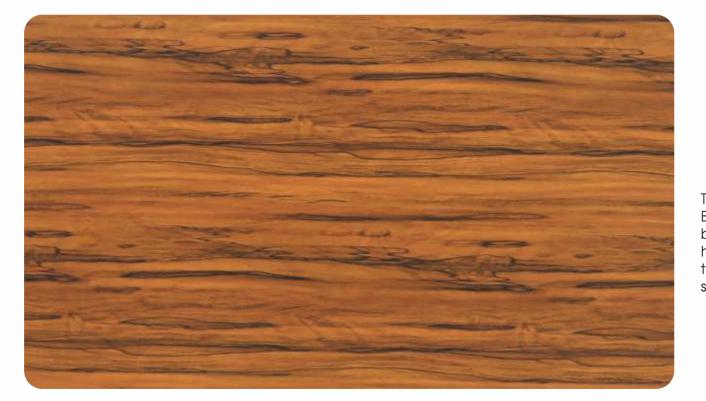

These kinds of panel sheets are mostly used for musical instruments. It has a fine texture and smooth property. They are less in weight and provide a pleasant look when polished. The African ebony is a kind of black wood which is good enough to sink in water.

**ALH 610 African Ebony** 

Mahagony **ALH 611** 

**ALH 612 Burma Emony** 

The Burma emony panel sheets give the uniform and fine black look. It has its own stylishness and attract the attention of everyone displaying the essence of this classy Burmese wood ranging from a medium olive or reddish brown to a darker purplish brown.