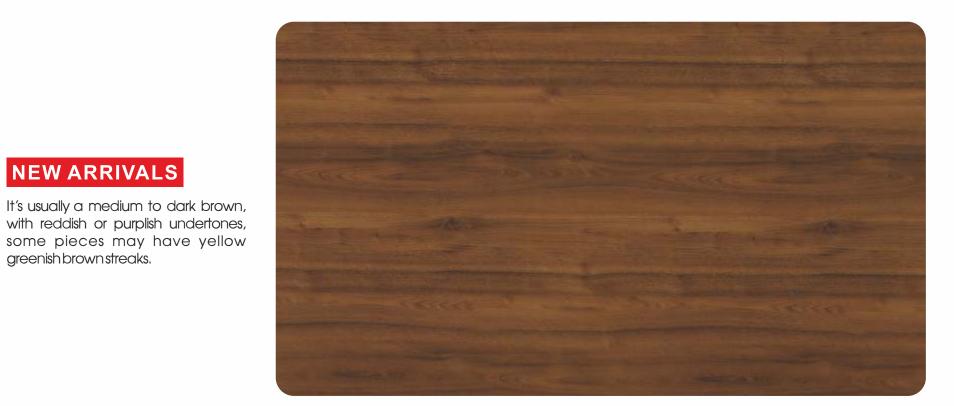

**ALH 610 African Ebony** 

Mahagony **ALH 611** 

**ALH 612 Burma Emony** 

The Burma emony panel sheets give the uniform and fine black look. It has its own stylishness and attract the attention of everyone displaying the essence of this classy Burmese wood ranging from a medium olive or reddish brown to a darker purplish brown.