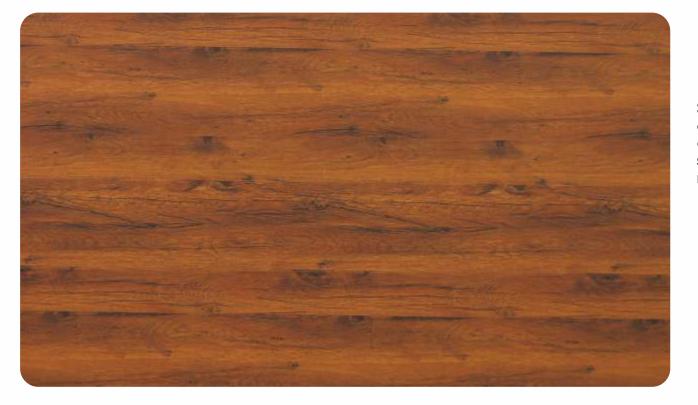

amazing.

ALH 604 American Wallnut

ALH 605 Royal Teak

Scan QR Code For Bigger Image

Matching the look and feel of the tropical hardwood tree named Royal Teak, this finish of panel sheets are ideal for a building if you want to give a classy appearance. It suits all types of buildings and beautifies your edifice with the appeal of the Royal Teak wood.