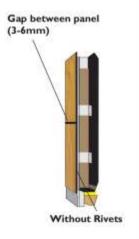

gger Image









This product - Brown Fire, presented in the form of stone tablet and its design in accordance with the production.



**ALH 617 Brown Fire** 



**Black Galaxy ALH 625** 



**ALH 691 Dark Emprador** 



**ALH 631 Travetino** 



Scan QR Code For Bigger Image

#### **NEW ARRIVALS**

Inspired by the Travertine which is a form of terrestrial limestone deposited around mineral springs, especially hot springs. It often has a fibrous or concentric appearance and Inalterable colors that last over time, resistant to UV radiation, fire, and heat. Perfectly goes with your minimalistic requirements and true-to-the-ground requirements with zero artificiality.



## SOME REALIZATIONS WITH ALDERO









































## **FIXING METHOD**

(Recommendation)