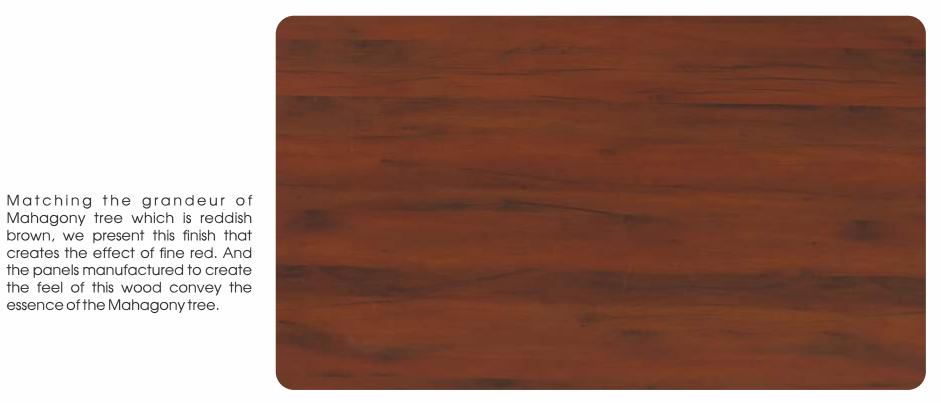

**ALH 610 African Ebony** 

Mahagony **ALH 611** 

**ALH 612 Burma Emony** 

The Burma emony panel sheets give the uniform and fine black look. It has its own stylishness and attract the attention of everyone displaying the essence of this classy Burmese wood ranging from a medium olive or reddish brown to a darker purplish brown.

Scan QR Code For Bigger Image

Creating the look and feel of the maple tree found in the northern part of the US and Canada, this finish is th choice of the connoisseurs. Give your building an appeal that matches the choice of the elite of North America.

essence of the Mahagony tree.

The pine panel sheets are embodiments of stylishness. We have recreated the appeal of the Novacento Pine tree that stands for strength, durability and style keeping abreast of the changing time.