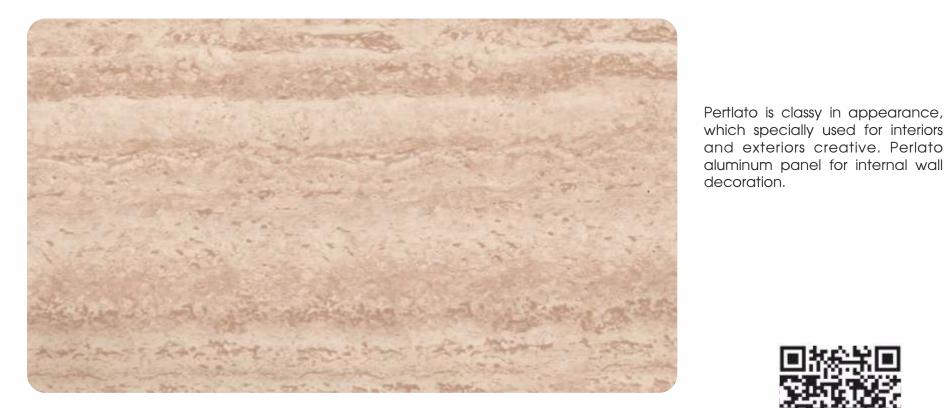

**ALH 632** Nyana Teak

**ALH 633** Tineo

**ALH 613 Perlato** 

Our stylish Satwario Grey natural panel is finish with the wonderful glossy touch.

Scan QR Code For Bigger Image

This product - Brown Fire, presented in the form of stone tablet and its design in accordance with the production.