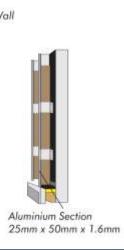

r Bigger Image









This product - Brown Fire, presented in the form of stone tablet and its design in accordance with the production.



**ALH 617 Brown Fire** 



**Black Galaxy ALH 625** 



**ALH 691 Dark Emprador** 



**ALH 631 Travetino** 



Scan QR Code For Bigger Image

#### **NEW ARRIVALS**

Inspired by the Travertine which is a form of terrestrial limestone deposited around mineral springs, especially hot springs. It often has a fibrous or concentric appearance and Inalterable colors that last over time, resistant to UV radiation, fire, and heat. Perfectly goes with your minimalistic requirements and true-to-the-ground requirements with zero artificiality.



## SOME REALIZATIONS WITH ALDERO









































## **FIXING METHOD**

(Recommendation)