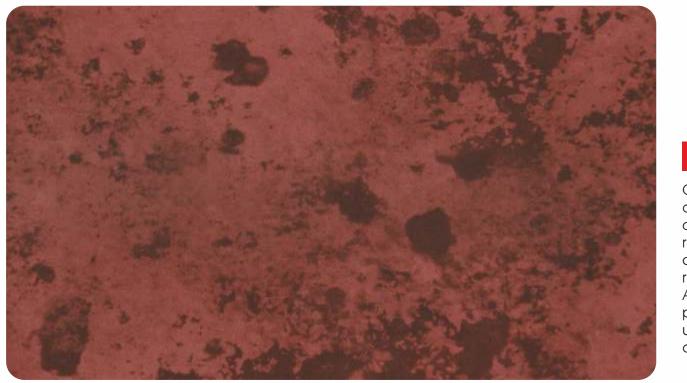

ALH 331 Industrial Iron

ALH 332 Corton Steel

Smoky Grey patterns evoke a texture that particularly blends with the rawness of an iron. Aldeko's wabi-sabi Industrial Iron panel goes with the interior that allows aesthetics and authenticity.