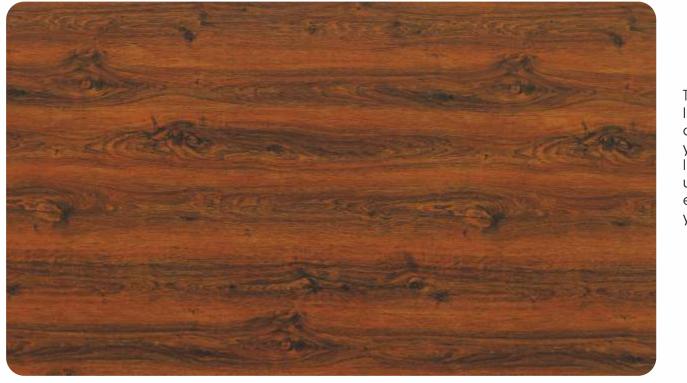

amazing.

ALH 604 American Wallnut

ALH 605 Royal Teak

Scan QR Code For Bigger Image

Matching the look and feel of the tropical hardwood tree named Royal Teak, this finish of panel sheets are ideal for a building if you want to give a classy appearance. It suits all types of buildings and beautifies your edifice with the appeal of the Royal Teak wood.