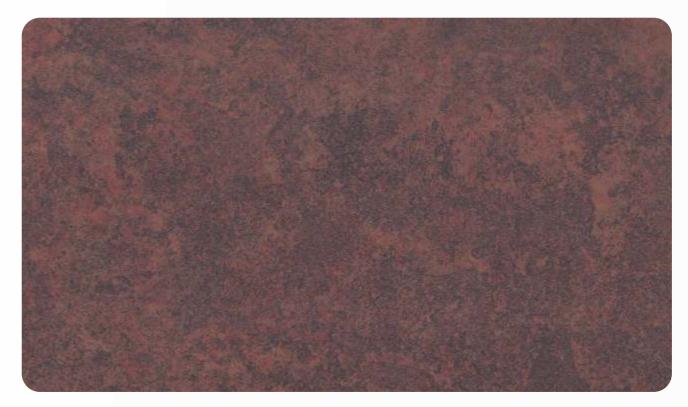

#### **NEW ARRIVALS**

Corton Steel Textured panels or we can say, weathering steel panels are differently textured from regular ones, as they are made up of alloys that create self-protecting rust when exposed to the weather. Aldeko's Corton Steel Wabi Sabi pattern panel can be primarily used for landscaping and outdoor construction.