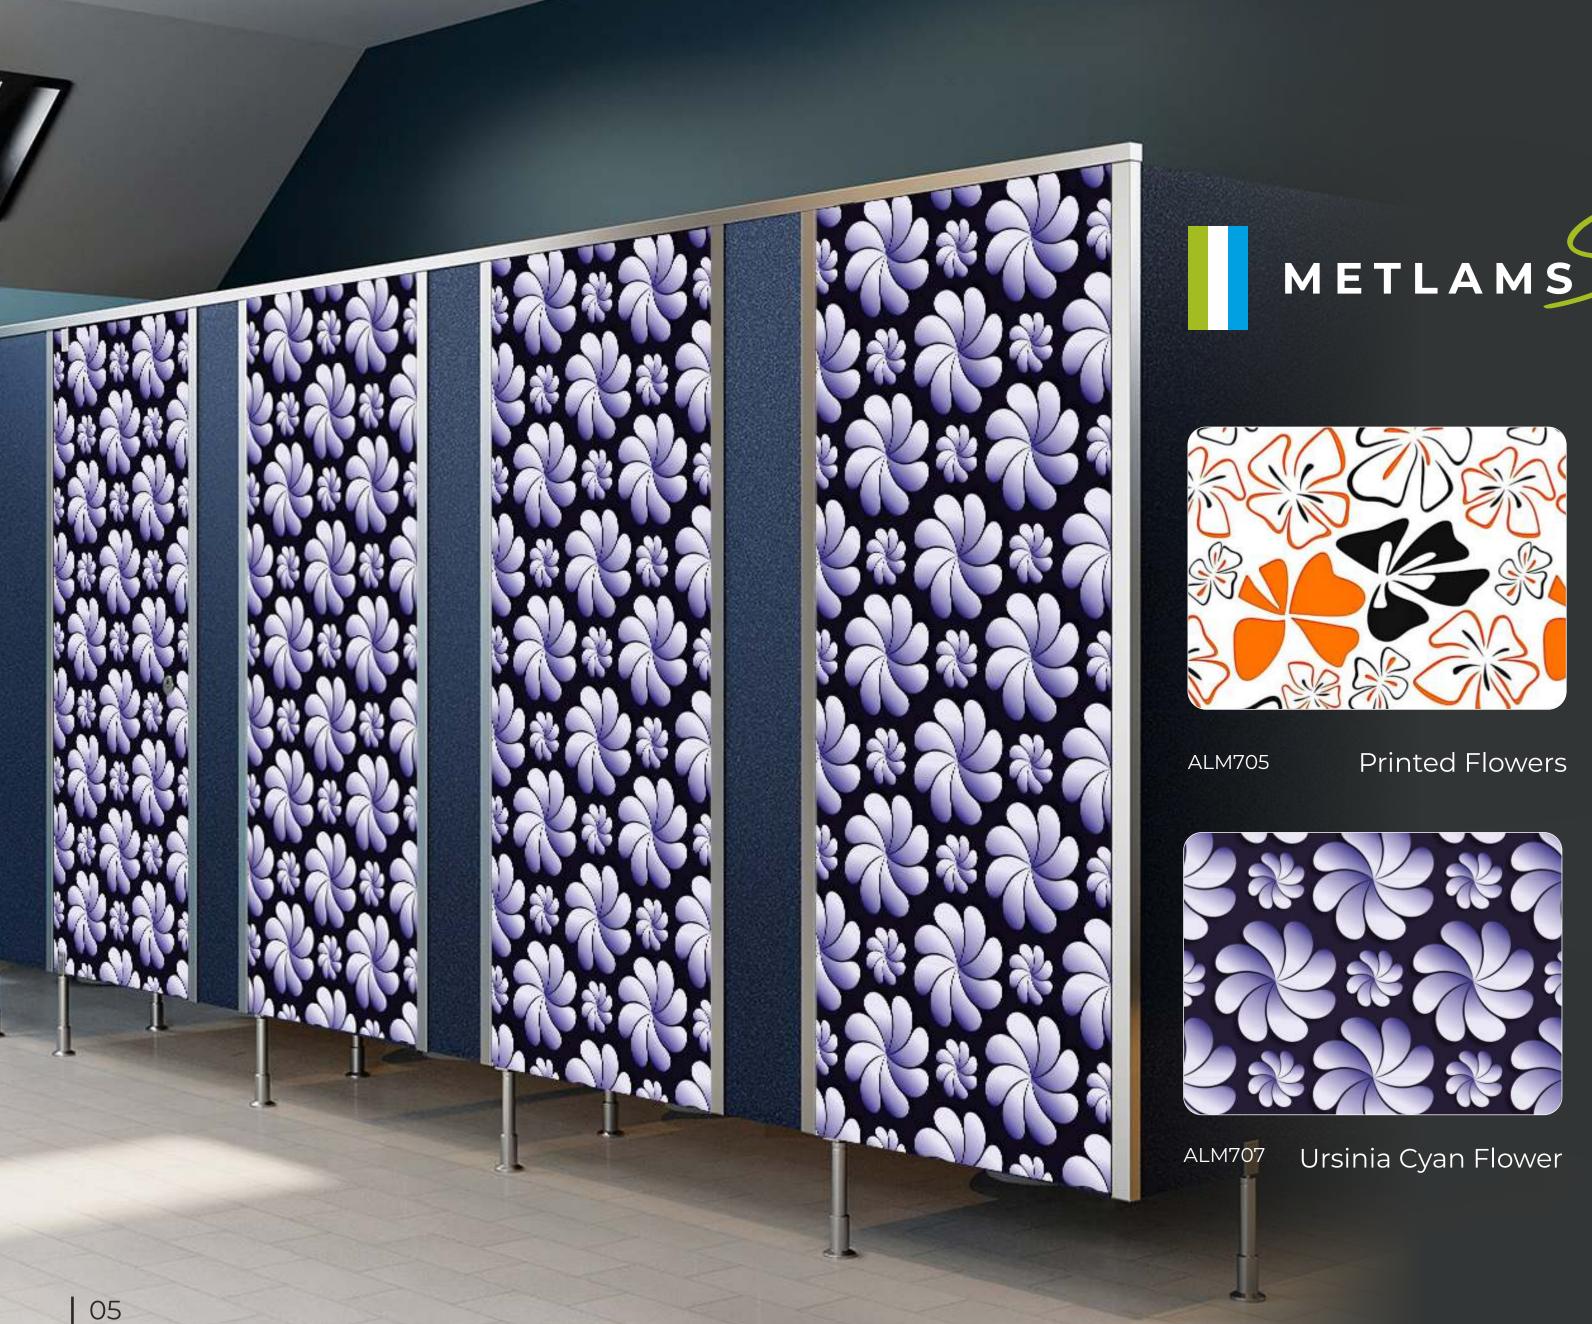

Circle Orange

ALM703 Red Iris Flower ALM704

Blue Iris Flower

METLAMS Series

ALM706 Brown Wind Flower

ALM708

Diamond Gold Cut